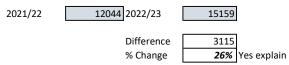

## Use the table below to breakdown your explanation

(consider any fixed assets that have been sold and ensure reflected in explanation in box 9 fixed assets)

|       | 2021/22 £ | 2022/23 £ | Difference | Explanation (Ensure each explanation is quantified)                                              |
|-------|-----------|-----------|------------|--------------------------------------------------------------------------------------------------|
|       | 25.56     | 13.10     | - 12.46    | CTS Grant reduction                                                                              |
|       | 273.20    | 284.80    | 11.60      | Local Maintenance Partnership (LMP) - monies for cutting public rights of way                    |
|       | 805.00    | 970.00    | 165.00     | Reading Room - hire                                                                              |
|       | -         | 363.81    | 363.81     | Electricity refund for Reading Room                                                              |
|       | 2,914.86  | 3,527.90  | 613.04     | VAT claim - mainly arising from building works to Reading Room                                   |
|       | 8,025.00  | 10,000.00 | 1,975.00   | Covid grant £8,000 & Sale of table tennis table £25 21/22 & £10,000 grant disabled access 22/23. |
|       |           |           | -          |                                                                                                  |
| Total | 12043.62  | 15159.61  | 3115.99    |                                                                                                  |